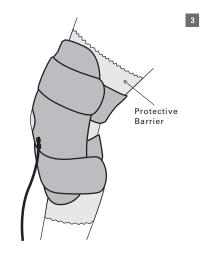

## **INSTRUCTIONS FOR USE**

PRODUCT #: PPKN-58

- Remove optional gel pack and place in freezer for a minimum of 1 hour.
  - NOTE: Each time the gel wrap thaws, refreeze for 1 hour.
- Place a protective barrier between the gel pack and the skin. A cloth sleeve is included in your package. Any thin cloth barrier will be effective. Remove gel from freezer, velcro the gel wrap on the inside of the brace.
- 3. Place the brace over the knee and secure the two straps around the knee to achieve a snug fit.

- 4. Connect the hose to a port on the PowerPlay pump. Press the Power button to turn on the unit.
- Press the Pressure Set button associated with that port until the desired pressure (50 mmHg, 55 mmHg, 60 mmHg, 65 mmHg, 70mmHg) appears on the display.