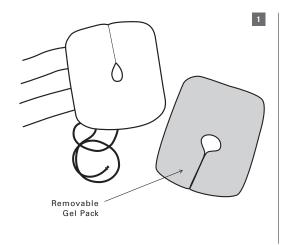

## **INSTRUCTIONS FOR USE**

PRODUCT #: PPKN-58

- Remove optional gel pack and place in freezer for a minimum of 1 hour.
  - NOTE: Each time the gel wrap thaws, refreeze for 1 hour.
- Place a protective barrier between the gel pack and the skin. A cloth sleeve is included in your package. Any thin cloth barrier will be effective. Remove gel from freezer, velcro the gel wrap on the inside of the brace.
- 3. Place the brace over the knee and secure the two straps around the knee to achieve a snug fit.