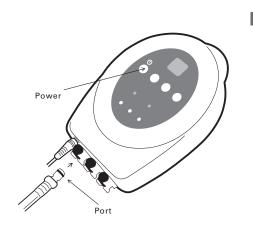

- 4. Connect the hose to a port on the PowerPlay pump. Press the Power button to turn on the unit.
- Press the Pressure Set button associated with that port until the desired pressure (50 mmHg, 55 mmHg, 60 mmHg, 65 mmHg, 70mmHg) appears on the display.

NOTE: Pressure cannot be altered during an inflation cycle.