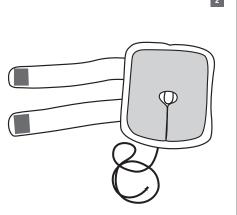

## **INSTRUCTIONS FOR USE**

PRODUCT #: PPKN-58

- Remove optional gel pack and place in freezer for a minimum of 1 hour.
  - NOTE: Each time the gel wrap thaws, refreeze for 1 hour.
- Place a protective barrier between the gel pack and the skin. A cloth sleeve is included in your package. Any thin cloth barrier will be effective. Remove gel from freezer, velcro the gel wrap on the inside of the brace.
- 3. Place the brace over the knee and secure the two straps around the knee to achieve a snug fit.