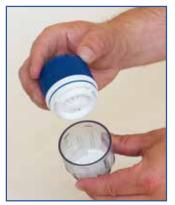

#### THE FIRST OF ITS KIND hand-held twist pill crusher that allows medication to be delivered in two ways:

- 1. Into the snap-on bottom serving med cup.
- 2. Directly into a 1 oz disposable med cup.

Ideal for the every day home user or the professional providing patient specific pill

**Latex Free** 

crushing.

CRUSHING FROM THE TOP DOWN

Crush into the serving cup and either empty or mix and use as a mini bowl or directly into the disposable med cup to empty or mix and consume with little cleanup remaining.