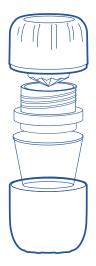

# **MAXGRIND<sup>TM</sup>** is a revolutionary, high-quality twist pill crusher and grinder featuring an ergonomic, easy-to-grip and twist design.

There is no need to unscrew the top to check progress or retrieve medications! Retreiving crushed medication is simplified by the top down process where crushed medication is sifted and funneled through patterned slots into the clear, easy-view bottom serving cup.

#### THE FIRST OF ITS KIND hand-held twist pill crusher that allows medication to be delivered in two ways:

- 1. Into the snap-on bottom serving med cup.
- 2. Directly into a 1 oz disposable med cup.

Ideal for the every day home user or the professional providing patient specific pill

**Latex Free** 

crushing.

CRUSHING FROM THE TOP DOWN

Crush into the serving cup and either empty or mix and use as a mini bowl or directly into the disposable med cup to empty or mix and consume with little cleanup remaining.