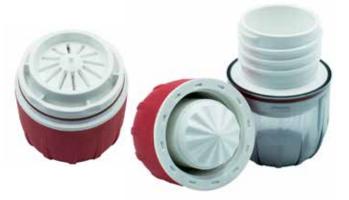

## **MAXGRIND**<sup>™</sup> Pill Crusher & Grinder

**Top Pill Storage Compartment with Hinged Lid** - Great for storing pills when traveling.

**Comfortable and easy to grip antislip symmetrical design** – Ergonomic design and easy to grip rubberized material provide comfort when crushing and aid in the twisting effort.

Easy View Snap-On Bottom Serving Cup -Can be used as a mini bowl.

### **Internal Cleaning**

Feature - If you continue to free spin in the upright position after crushing is complete, air circulates within the crusher blowing remaining powder into the bottom cup, resulting in minimal medication remains on the grinding surface and in the crushing well. Ridges on the grinding surface provide fast, dual action crushing and grinding with minimal residue left behind.

on the top crushing surface both crush and grind medications into a fine powder that is sifted/funneled into the bottom serving cup.

These ridges are designed so that powder is pushed out and funneled through the crusher well slots into the bottom serving cup, leaving less residue behind which ensures a more complete dose.