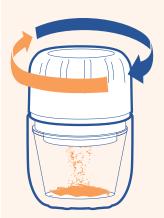

# **MAXGRIND<sup>TM</sup>** is a revolutionary, high-quality twist pill crusher and grinder featuring an ergonomic, easy-to-grip and twist design.

There is no need to unscrew the top to check progress or retrieve medications! Retreiving crushed medication is simplified by the top down process where crushed medication is sifted and funneled through patterned slots into the clear, easy-view bottom serving cup.

**Latex Free** 

crushing.

CRUSHING FROM THE TOP DOWN

Crush into the serving cup and either empty or mix and use as a mini bowl or directly into the disposable med cup to empty or mix and consume with little cleanup remaining.