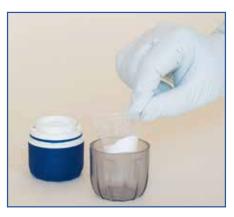

#### THE FIRST OF ITS KIND hand-held twist pill crusher that allows medication to be delivered in two ways:

- 1. Into the snap-on bottom serving med cup.
- 2. Directly into a 1 oz disposable med cup.

Ideal for the every day home user or the professional providing patient specific pill

**Latex Free** 

crushing.

CRUSHING FROM THE TOP DOWN

Crush into the serving cup and either empty or mix and use as a mini bowl or directly into the disposable med cup to empty or mix and consume with little cleanup remaining.