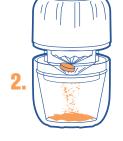

# **MAXGRIND<sup>TM</sup>** is a revolutionary, high-quality twist pill crusher and grinder featuring an ergonomic, easy-to-grip and twist design.

There is no need to unscrew the top to check progress or retrieve medications! Retreiving crushed medication is simplified by the top down process where crushed medication is sifted and funneled through patterned slots into the clear, easy-view bottom serving cup.

on the top crushing surface both crush and grind medications into a fine powder that is sifted/funneled into the bottom serving cup.

These ridges are designed so that powder is pushed out and funneled through the crusher well slots into the bottom serving cup, leaving less residue behind which ensures a more complete dose.