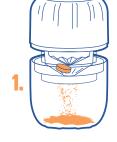

1 step!

on the top crushing surface both crush and grind medications into a fine powder that is sifted/funneled into the bottom serving cup.

These ridges are designed so that powder is pushed out and funneled through the crusher well slots into the bottom serving cup, leaving less residue behind which ensures a more complete dose.