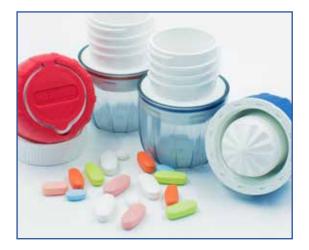

#### THE FIRST OF ITS KIND hand-held twist pill crusher that allows medication to be delivered in two ways:

- 1. Into the snap-on bottom serving med cup.
- 2. Directly into a 1 oz disposable med cup.

Ideal for the every day home user or the professional providing patient specific pill