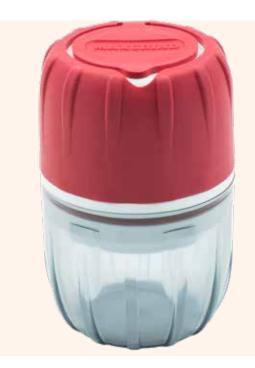

# **MAXGRIND<sup>TM</sup>** is a revolutionary, high-quality twist pill crusher and grinder featuring an ergonomic, easy-to-grip and twist design.

There is no need to unscrew the top to check progress or retrieve medications! Retreiving crushed medication is simplified by the top down process where crushed medication is sifted and funneled through patterned slots into the clear, easy-view bottom serving cup.

## **MAXGRIND**<sup>™</sup> Pill Crusher & Grinder

**Top Pill Storage Compartment with Hinged Lid** - Great for storing pills when traveling.

**Comfortable and easy to grip antislip symmetrical design** – Ergonomic design and easy to grip rubberized material provide comfort when crushing and aid in the twisting effort.