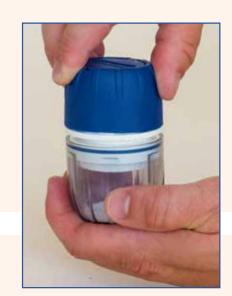

#### **EASY DOES IT! FREE SPIN WITH LITTLE EFFORT.**

**FREE SPIN** – Unlike traditional twist crushers which stop crushing when the top is screwed tight against the bottom, MAXGRIND features a unique screw design which continues to grind medication when tightened. Once the top is screwed down to initially break and crush pills, a simple reverse twist then slight pressure on the top allows the grinding surface to freely spin similar to a pepper grinder, continuing to grind medications without any resistance and with total ease.