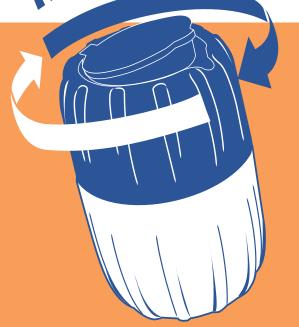

#### **EASY DOES IT! FREE SPIN WITH LITTLE EFFORT.**

**FREE SPIN** – Unlike traditional twist crushers which stop crushing when the top is screwed tight against the bottom, MAXGRIND features a unique screw design which continues to grind medication when tightened. Once the top is screwed down to initially break and crush pills, a simple reverse twist then slight pressure on the top allows the grinding surface to freely spin similar to a pepper grinder, continuing to grind medications without any resistance and with total ease.

### **Internal Cleaning**

Feature - If you continue to free spin in the upright position after crushing is complete, air circulates within the crusher blowing remaining powder into the bottom cup, resulting in minimal medication remains on the grinding surface and in the crushing well. Ridges on the grinding surface provide fast, dual action crushing and grinding with minimal residue left behind.