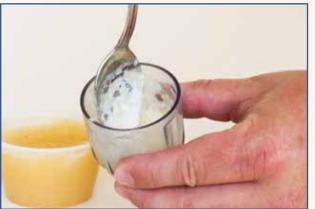

MAXGRIND<sup>™</sup> also provides a simple change of tone when crushing is completed, serving as an indicator that crushing is completed.

**Clear, snap on serving cup** allows easy viewing and collection of crushed medication. Cup can be used as a serving cup to mix in and consume from directly or the crushed medication can be easily emptied over into food or drink or antoher container. Easy to mix and use with a normal spoon.