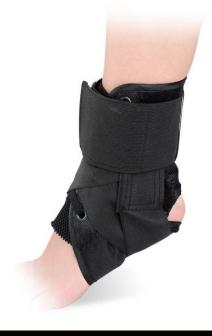

## Lace-Up Ankle Brace

Suggested PDAC L1902

## Features & Benefits

- Helps prevent sports injuries.
- Lace up closure allows for an intimate medial and lateral fit.
- Figure 8 strapping configuration provides extra stability.
- Fits either left or right foot.