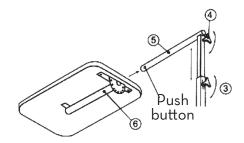

# assembly & operating instructions

Note: Spare part 2 packed separately and included in the box.

Release knob 1 before straightening tube 2

Tighten knob 1

Release knob 4

Secure tube 5 into part 6 by pushing button

Screw on part 3 for up and down setting

Device

Trim

e Height

Adjustment Knob