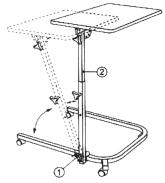

# assembly & operating instructions

Note: Spare part 2 packed separately and included in the box.

Release knob 1 before straightening tube 2

Tighten knob 1

Release knob 4

Secure tube 5 into part 6 by pushing button

# step 1

step 2