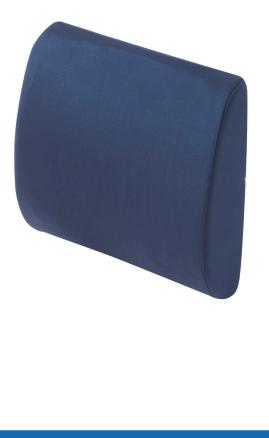

## **Compressed Lumbar Cushion**

| Item #                                              | <b>Product Dimensions</b>    | UOM                                                |
|-----------------------------------------------------|------------------------------|----------------------------------------------------|
| RTL1493COM                                          | 13.4" (W) × 13" (L) × 4" (D) | 1/ea                                               |
| Transforms an ordinary chair by providing ergonomic |                              | Great for home, office and travel—even in the car. |

- Transforms an ordinary chair by providing ergonomic comfort and back support.
- Ideal for those who spend extended periods sitting. .
- Subtle contour promotes proper posture while offering support and minimizing back pain.
- Attached strap helps keep cushion securely in place.
- Cushion automatically expands to full size when removed • from packaging.
- Comfortable and durable foam construction.
- Removable, machine-washable cover.