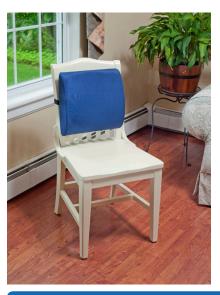

## **Compressed Lumbar Cushion**

| Item #                                              | <b>Product Dimensions</b>    | UOM                                                |
|-----------------------------------------------------|------------------------------|----------------------------------------------------|
| RTL1493COM                                          | 13.4" (W) × 13" (L) × 4" (D) | 1/ea                                               |
| Transforms an ordinary chair by providing ergonomic |                              | Great for home, office and travel—even in the car. |

- Transforms an ordinary chair by providing ergonomic comfort and back support.
- Ideal for those who spend extended periods sitting. .
- Subtle contour promotes proper posture while offering support and minimizing back pain.
- Attached strap helps keep cushion securely in place.
- Cushion automatically expands to full size when removed • from packaging.
- Comfortable and durable foam construction.
- Removable, machine-washable cover.