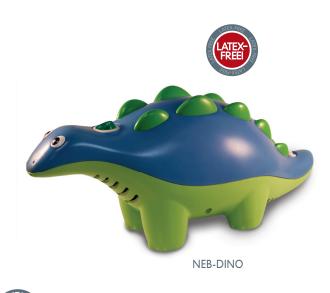

# Aerosol Therapy Roscoe Dinosaur Pediatric Nebulizer System

Designed to reduce anxiety during treatments, the child-friendly Roscoe Dinosaur Nebulizer provides effective treatments with a state-of-the-art piston compressor. Delivers 42 psi at maximum pressure and 13 psi operating pressure (liter flow range 5 - 8 LPM) and weighs only 2.85 pounds. Equipped with a built-in carrying handle and a convenient nebulizer parking post. Comes complete with compressor, nebulizer, child mask, tubing, angled mouthpiece, five extra filters and a five year warranty. The Roscoe Dinosaur Nebulizer Compressor is also available with the TruNeb Reusable Neb Kit option.

## Product Specifications

- · Child-friendly design helps to reduce anxiety during treatments
- Provides smooth, quiet treatments
- · Equipped with a convenient nebulizer parking post
- Comes complete with compressor, nebulizer, child mask, angled mouthpiece, tubing, five extra filters and instruction manual
- TruNeb Reusable Neb Kit available purchase with the compressor or alone
- DINO-TRU includes TruNeb Reusable Neb Kit
- Five year warranty
- HCPCS Code: E0570\*
- HCPCS Code: A7003\* for disposable nebulizer kits
- HCPCS Code: A7005\* for reusable nebulizer kits
- HCPCS Code: A7013\* for foam filters