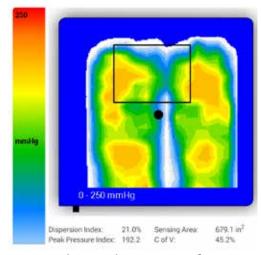

Identifiable High Pressure Areas

**Product Selection Verification** 

- Easy to use tablet and app-based software
- Aids in the proper diagnosis of seating needs
- · Assists in communicating with patients through visuals
- Offers two modes: On-the-Go and Simple Seating Wizard

On-the-Go provides a quick and easy way to assess a person's situation on the seating surface over time. Simple Seating Wizard is a comparison tool for considering multiple solutions to seating issues. A series of up to four images can be taken to allow for side by side comparison of cushion performance.

\*Actual screen view - Simple Seating Wizard comparison