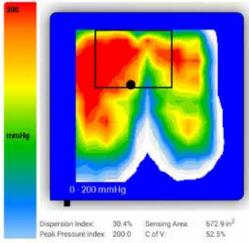

Identifiable High Pressure Areas

**Product Selection Verification** 

- Easy to use tablet and app-based software
- Aids in the proper diagnosis of seating needs
- · Assists in communicating with patients through visuals
- Offers two modes: On-the-Go and Simple Seating Wizard

On-the-Go provides a quick and easy way to assess a person's situation on the seating surface over time. Simple Seating Wizard is a comparison tool for considering multiple solutions to seating issues. A series of up to four images can be taken to allow for side by side comparison of cushion performance.

\*Actual screen view - Simple Seating Wizard comparison