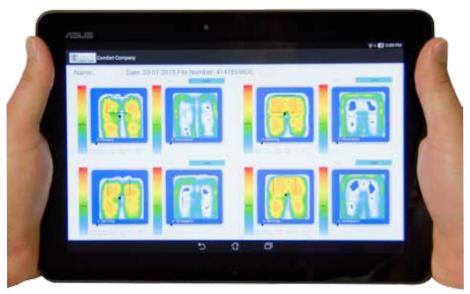

On-the-Go provides a quick and easy way to assess a person's situation on the seating surface over time. Simple Seating Wizard is a comparison tool for considering multiple solutions to seating issues. A series of up to four images can be taken to allow for side by side comparison of cushion performance.

\*Actual screen view - Simple Seating Wizard comparison