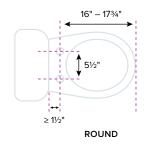

#### PRODUCT FIT GUIDE

#### PRODUCT RANGE (SKU/Color)

Elongated Models DS725-EW (white)

Round Models DS725-RW (white)