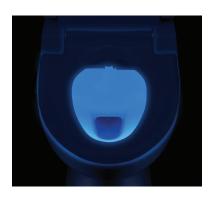

#### CONVENIENCE

- Illuminating nightlight
- Safety seat sensor
- Eco mode for energy savings
- Slim, modern seat design
- Wireless remote control and dock
- Auto mode

Illuminating nightlight