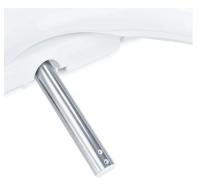

#### **HYGIENE**

- Rear and front wash options
- Self-cleaning nozzle
- Adjustable water pressure
- Adjustable water temperature
- Positionable, stainless-steel nozzle
- Nozzle oscillation

Positionable, stainless-steel nozzle