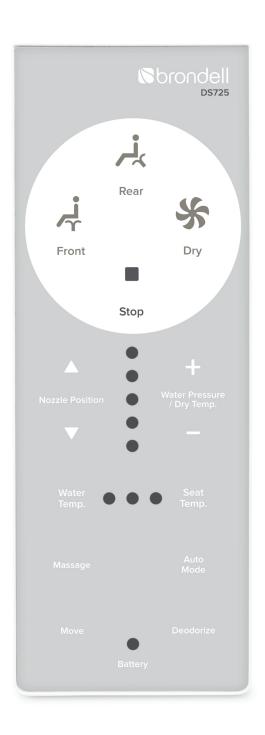

## **DS725 REMOTE CONTROL**

# Rear Cleaning

Activates the aerated rear wash function

## Front Cleaning

Activates the aerated front (feminine) wash function

#### **Nozzle Position**

Moves the wash nozzle to one of five positions during a wash cycle

## Water Temperature

Cycle through three water temperature settings

# Massage

Engages massage function with dynamic spray pulse

#### Move

Activates oscillation function for front and rear nozzles

# Warm Air Dryer

Activates warm air dryer for a duration of 2 minutes

#### Stop

Automatically ends all functions

# Water Pressure/ Dryer Temperature

Adjusts the water pressure or dryer temperature to one of five settings during the wash or dry cycle

## **Seat Temperature**

Cycle through four seat temperature settings

#### **Automatic Mode**

Runs pre-programmed wash and dry cycle

#### Deodorize

Eliminates odors by passing air through carbon filter