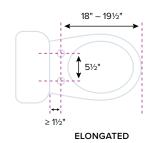

#### PRODUCT FIT GUIDE

#### PRODUCT RANGE (SKU/Color)

Elongated Models DS725-EW (white)

Round Models DS725-RW (white)