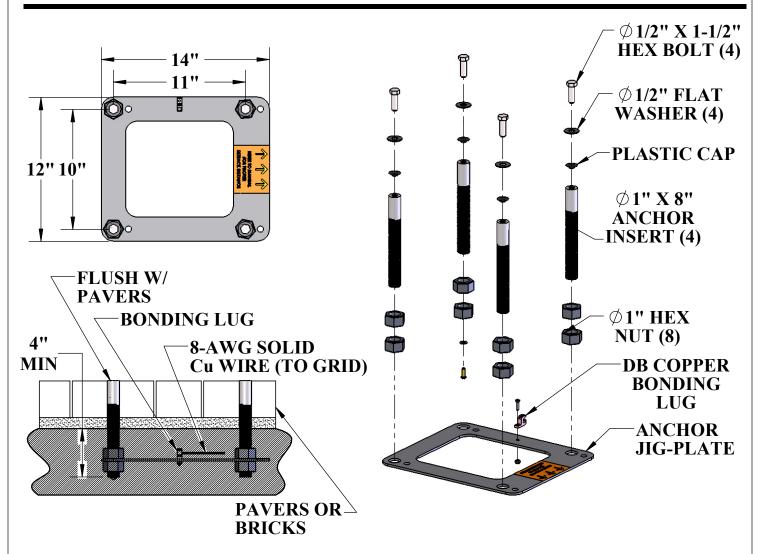

## 8" AT ANCHOR JIG-PLATE KIT

## **SPECIFICATIONS:**

THE AT ANCHOR JIG-PLATE ASSEMBLY PROVIDES SEVERAL ANCHORING SOLUTIONS FOR ALL AQUA CREEK AT-SERIES LIFTS; INCLUDING THE PRO POOL-AT & RANGER-AT. THE AT-ANCHOR JIG-PLATE ASSEMBLY CAN BE USED FOR EXISTING OR NEW CONSTRUCTION POOL & SPA DECKS. FOR NEW CONSTRUCTION THE ANCHOR JIG-PLATE IS EMBEDDED IN THE CONCRETE DECK, AND IS BONDED USING A SOLID-COPPER DIRECT-BURIAL TYPE LUG. FOR EXISTING DECKS THE JIG-PLATE ACTS AS A TEMPLATE AND A HOLDING FIXTURE. SEE THE LIFT'S OWNERS MANUAL FOR INSTALLATION INSTRUCTIONS & DIMENSIONS.