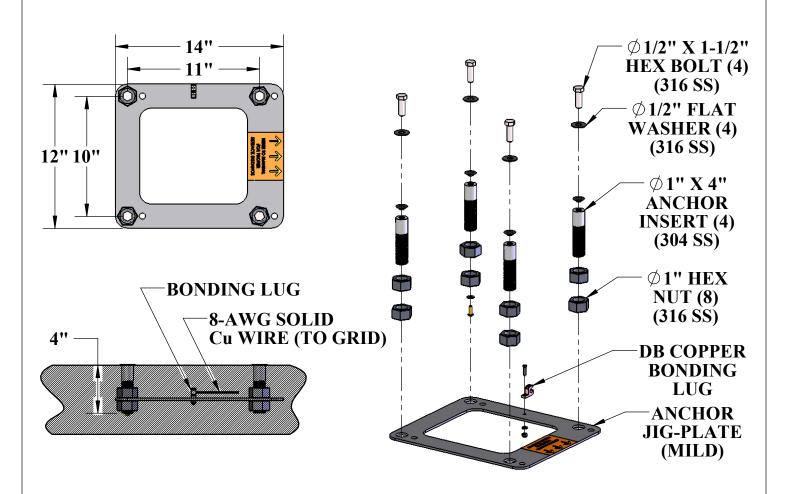

## AT ANCHOR JIG-PLATE

## **SPECIFICATIONS:**

THE AT ANCHOR JIG-PLATE ASSEMBLY PROVIDES SEVERAL ANCHORING SOLUTIONS FOR ALL AQUA CREEK AT-SERIES LIFTS; INCLUDING THE PRO POOL-AT & RANGER-AT. THE AT-ANCHOR JIG-PLATE ASSEMBLY CAN BE USED FOR EXISTING OR NEW CONSTRUCTION POOL & SPA DECKS. FOR NEW CONSTRUCTION THE ANCHOR JIG-PLATE IS EMBEDDED IN THE CONCRETE DECK, AND IS BONDED USING A SOLID-COPPER DIRECT-BURIAL TYPE LUG. FOR EXISTING DECKS THE JIG-PLATE ACTS AS A TEMPLATE AND A HOLDING FIXTURE. SEE THE LIFT'S OWNERS MANUAL FOR INSTALLATION INSTRUCTIONS & DIMENSIONS.