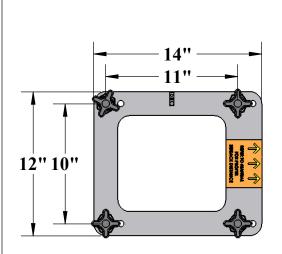

## **SPECIFICATIONS:**

THE QUICK ATTACH ANCHOR KIT ASSEMBLY PROVIDES SEVERAL ANCHORING SOLUTIONS FOR ALL AQUA CREEK AT-SERIES LIFTS; INCLUDING THE PRO POOL-AT & RANGER-AT. THE QUICK ATTACH ANCHOR KIT ASSEMBLY CAN BE USED FOR EXISTING OR NEW CONSTRUCTION POOL & SPA DECKS. FOR NEW CONSTRUCTION THE ANCHOR JIG-PLATE IS EMBEDDED IN THE CONCRETE DECK, AND IS BONDED USING A SOLID-COPPER DIRECT-BURIAL TYPE LUG. FOR EXISTING DECKS THE JIG-PLATE ACTS AS A TEMPLATE AND A HOLDING FIXTURE. SEE THE LIFT'S OWNERS MANUAL FOR INSTALLATION INSTRUCTIONS & DIMENSIONS.