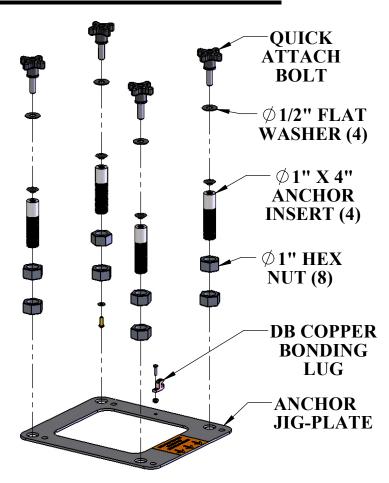

## **SPECIFICATIONS:**

THE QUICK ATTACH ANCHOR KIT ASSEMBLY PROVIDES SEVERAL ANCHORING SOLUTIONS FOR ALL AQUA CREEK AT-SERIES LIFTS; INCLUDING THE PRO POOL-AT & RANGER-AT. THE QUICK ATTACH ANCHOR KIT ASSEMBLY CAN BE USED FOR EXISTING OR NEW CONSTRUCTION POOL & SPA DECKS. FOR NEW CONSTRUCTION THE ANCHOR JIG-PLATE IS EMBEDDED IN THE CONCRETE DECK, AND IS BONDED USING A SOLID-COPPER DIRECT-BURIAL TYPE LUG. FOR EXISTING DECKS THE JIG-PLATE ACTS AS A TEMPLATE AND A HOLDING FIXTURE. SEE THE LIFT'S OWNERS MANUAL FOR INSTALLATION INSTRUCTIONS & DIMENSIONS.