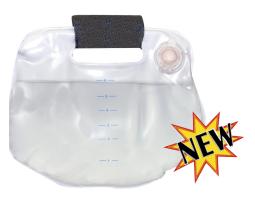

## Easy to Use

Model# 914676-679 are sized to the maximum weight as marked. If it is preferable to use one pouch as several weights, the six pound weight is also provided with a clear face (model # 914680) with one to six pound fill lines. Place the pouch under a faucet, open the valve cover and place a hard object such as the back of a pencil or pen to open the flap. Fill the weight until the water over flows the valve and close the valve. If you are using the clear pouch (model # 914680) follow the fill instructions as above and fill to the preferred line. Consult any exercise manual for recommended exercises.