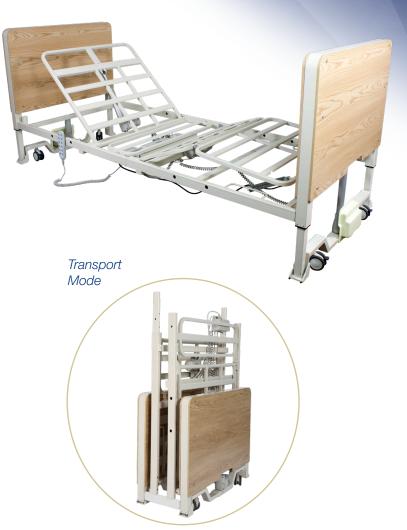

## FEATURES AND BENEFITS

- Constructed from welded steel
- Features true vertical lift
- Deck to floor Range 3.9"-22"
- Split frame design along with a transport bar transforms bed into a convenient to move unit
- Ultra-quiet DC motors with 5 functions including Trendelenburg, and Reverse Trendelenburg
- Equipped with four 3" casters
- Weight capacity 450 lb.

Warranty: 15 years on structural steel, 3 years on electrical & mechanical, 1 year on all other parts and components from original date of purchase.

| Series | Height |     | Dook | Weight             |
|--------|--------|-----|------|--------------------|
|        | Min    | Max | Deck | Weight<br>Capacity |
| D400   | 3.9"   | 22" | Slat | 450 lb.            |
|        |        |     |      |                    |