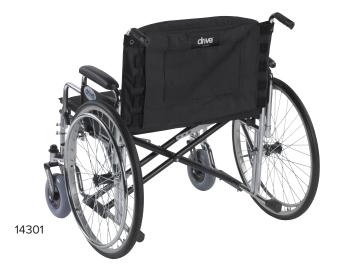

## Adjustable Tension General Use Wheelchair Back Cushion

| Item # | <b>Product Dimensions</b>                 | Product HCPCS | UOM  |
|--------|-------------------------------------------|---------------|------|
| 14300  | Fits 16"- 21" wide wheelchairs; 16" high  | E2611         | 1/ea |
| 14301  | Fits 22" - 26" wide wheelchairs; 16" high | E2612         | 1/ea |

- Perfect solution for patients with mild positioning needs
- Versatile back support system that improves patient comfort and posture
- 1" thick high density foam pad provides optimal pressure redistribution
- Secures directly over wheelchair canes for added strength, stability and safety
- 5 Adjustment straps featured for multi-purpose back support and customization to individual seating needs
- · Handy back pocket is convenient for carrying keys, water bottle, medications, tissues and more
- Breathable cover is fluid resistant and easy to clean and maintain
- Cushion folds with the wheelchair for easy transport and storage
- Meets flammability standard TB117