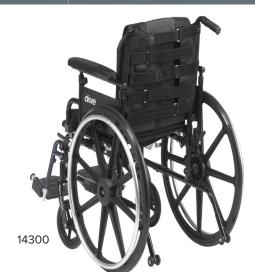

## Adjustable Tension General Use Wheelchair Back Cushion

| Item # | <b>Product Dimensions</b>                 | Product HCPCS | UOM  |
|--------|-------------------------------------------|---------------|------|
| 14300  | Fits 16"- 21" wide wheelchairs; 16" high  | E2611         | 1/ea |
| 14301  | Fits 22" - 26" wide wheelchairs; 16" high | E2612         | 1/ea |

- Perfect solution for patients with mild positioning needs
- Versatile back support system that improves patient comfort and posture
- 1" thick high density foam pad provides optimal pressure redistribution
- Secures directly over wheelchair canes for added strength, stability and safety
- 5 Adjustment straps featured for multi-purpose back support and customization to individual seating needs
- · Handy back pocket is convenient for carrying keys, water bottle, medications, tissues and more
- Breathable cover is fluid resistant and easy to clean and maintain
- Cushion folds with the wheelchair for easy transport and storage
- Meets flammability standard TB117