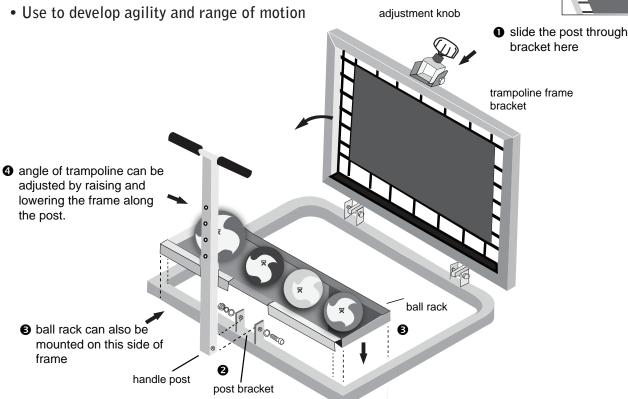

## Rectangular P.T. Ball Rebounder 10-3110

- Great for upper body fitness programs using P.T. balls (sold separately)
- Adjustable angle provides variation in training
- Returns the ball at angle, speed and force consistent with throw

- 1. Slide the rebounder handle post through the trampoline frame bracket (insert the post from the front side of the trampoline frame).
- 2. Align the handle post with the post bracket and bolt the two together.
- 3. Mount the ball rack onto the base. The rack can be mounted as shown or on the other side of the post.
- 4. Before using, position the frame bracket at the desired height and angle and tighten the adjustment knob at that height.