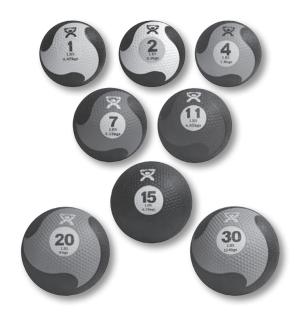

## Additional Cando® balls and ball stand

## Cando® rubber medicine balls

|         |        | weight<br>(kg / lb) | diameter<br>(cm / inches) |
|---------|--------|---------------------|---------------------------|
| 10-3140 | tan    | .45 / 1             | 20.3 / 8                  |
| 10-3141 | yellow | .90 / 2             | 20.3 / 8                  |
| 10-3142 | red    | 1.8 / 4             | 20.3 / 8                  |
| 10-3143 | green  | 3.2 / 7             | 22.9 / 9                  |
| 10-3144 | blue   | 5.0 / 11            | 22.9 / 9                  |
| 10-3145 | black  | 6.8 / 15            | 25.4 / 10                 |
| 10-3147 | silver | 9.1 / 20            | 27.9 / 11                 |
| 10-3148 | gold   | 13.6 / 30           | 27.9 / 11                 |
|         |        |                     |                           |

## Cando® P.T. pliable medicine balls

|         |        | weight<br>(kg / lb) | diameter<br>(cm / inches) |
|---------|--------|---------------------|---------------------------|
| 10-3170 | tan    | .45 / 1             | 12.7 / 5                  |
| 10-3171 | yellow | .90 / 2             | 12.7 / 5                  |
| 10-3172 | red    | 1.8 / 4             | 12.7 / 5                  |
| 10-3173 | green  | 3.2 / 7             | 17.8 / 7                  |
| 10-3174 | blue   | 5.0 / 11            | 17.8 / 7                  |
| 10-3175 | black  | 6.8 / 15            | 22.9 / 9                  |
| 10-3177 | silver | 9.1 / 20            | 22.9 / 9                  |
| 10-3178 | gold   | 13.6 / 30           | 22.9 / 9                  |