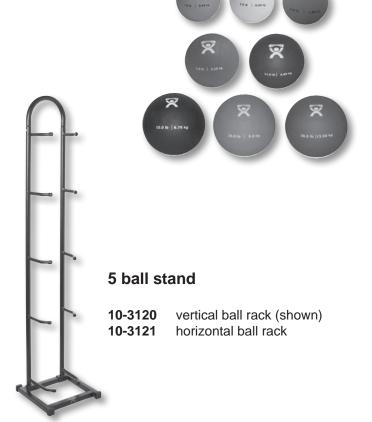

## Cando® P.T. pliable medicine balls

|         |        | weight<br>(kg / lb) | diameter<br>(cm / inches) |
|---------|--------|---------------------|---------------------------|
| 10-3170 | tan    | .45 / 1             | 12.7 / 5                  |
| 10-3171 | yellow | .90 / 2             | 12.7 / 5                  |
| 10-3172 | red    | 1.8 / 4             | 12.7 / 5                  |
| 10-3173 | green  | 3.2 / 7             | 17.8 / 7                  |
| 10-3174 | blue   | 5.0 / 11            | 17.8 / 7                  |
| 10-3175 | black  | 6.8 / 15            | 22.9 / 9                  |
| 10-3177 | silver | 9.1 / 20            | 22.9 / 9                  |
| 10-3178 | gold   | 13.6 / 30           | 22.9 / 9                  |

10-3176 set of yellow, red, green, blue, black



Cando® is a trademark of Goldberg © FEI 2011, all rights reserved

www.Fab-Ent.com



Fabrication Enterprises Inc. PO Box 1500 White Plains, NY 10602 (USA) tel: 914-345-9300 800-431-2830 fax: 914-345-9800 800-634-5370