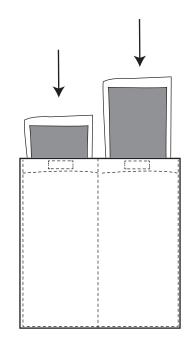

## APPLICATION INSTRUCTIONS

- 1. Remove wrap and insert gel packs into pockets. Note: Place gel packs into freezer until frozen
- 2. Place wrap over affected shoulder.
- 3. The attached strap wraps around the upper arm to secure in place. Attach the longer strap to the wrap and pull around chest and secure back onto the wrap.
- 4. Hook tabs may be adjusted for shoulder contour.
- 5. Adjust straps accordingly for comfort.
- 6. Never apply a frozen or heated pack directly onto the skin.
- 7. Always follow your physician's or healthcare provider's specific cold therapy treatment.