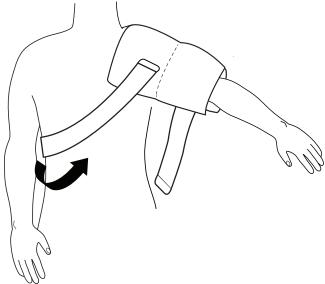

## APPLICATION INSTRUCTIONS

- 1. Remove wrap and insert gel packs into pockets. Note: Place gel packs into freezer until frozen
- 2. Place wrap over affected shoulder.
- 3. The attached strap wraps around the upper arm to secure in place. Attach the longer strap to the wrap and pull around chest and secure back onto the wrap.
- 4. Hook tabs may be adjusted for shoulder contour.
- 5. Adjust straps accordingly for comfort.
- 6. Never apply a frozen or heated pack directly onto the skin.
- 7. Always follow your physician's or healthcare provider's specific cold therapy treatment.