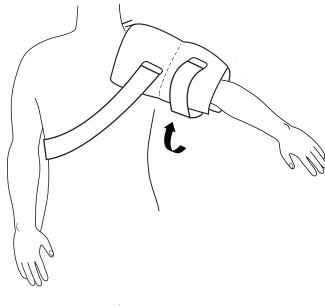

## APPLICATION INSTRUCTIONS

- 1. Remove wrap and insert gel packs into pockets. Note: Place gel packs into freezer until frozen
- 2. Place wrap over affected shoulder.
- 3. The attached strap wraps around the upper arm to secure in place. Attach the longer strap to the wrap and pull around chest and secure back onto the wrap.
- 4. Hook tabs may be adjusted for shoulder contour.
- 5. Adjust straps accordingly for comfort.
- 6. Never apply a frozen or heated pack directly onto the skin.
- 7. Always follow your physician's or healthcare provider's specific cold therapy treatment.