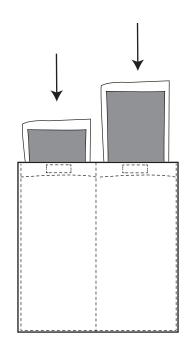

## Polar Care Gel Wrap Knee

APPLICATION INSTRUCTIONS

- 1. Remove wrap and insert gel packs into pockets. *Note: Place gel packs into freezer until frozen*
- 2. Place wrap over affected knee.
- 3. Secure the attached straps around the knee to hold wrap in place.
- 4. Secure to wrap with hook tab.
- 5. Adjust straps accordingly for comfort.
- 6. Never apply a frozen or heated pack directly onto the skin.
- 7. Always follow your physician's or healthcare provider's specific cold therapy treatment.