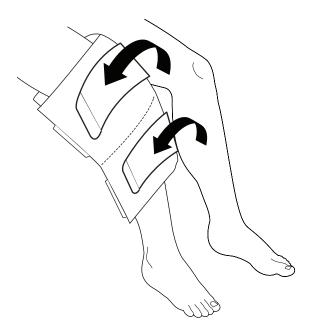

## Polar Care Gel Wrap Knee

APPLICATION INSTRUCTIONS

- 1. Remove wrap and insert gel packs into pockets. *Note: Place gel packs into freezer until frozen*
- 2. Place wrap over affected knee.
- 3. Secure the attached straps around the knee to hold wrap in place.
- 4. Secure to wrap with hook tab.
- 5. Adjust straps accordingly for comfort.
- 6. Never apply a frozen or heated pack directly onto the skin.
- 7. Always follow your physician's or healthcare provider's specific cold therapy treatment.