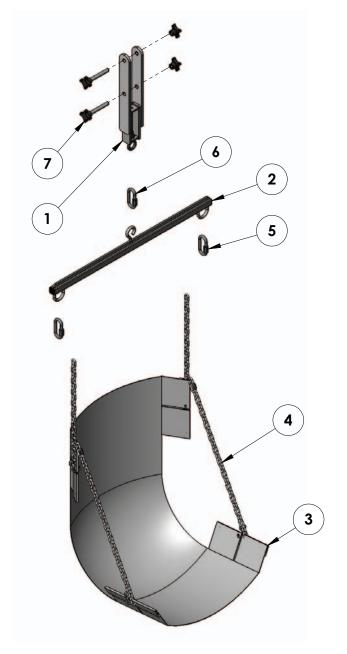

## **Scout Sling Attachment Parts List**

| ITEM# | QTY | PART #            | DESCRIPTION                         |
|-------|-----|-------------------|-------------------------------------|
| 1     | 1   | REV-700S-40       | SLING CHAIR ARM ASEMBLY, REVOLUTION |
| 2     | 1   | F-030EZHB         | HANGER BAR                          |
| 3     | 1   | F-032EZSB         | STANDARD SLING ASSEMBLY             |
| 4     | 1   | F-031EZCH         | STANDARD CHAIN SET                  |
| 5     | 2   | QUICK LINK, 9/32" | QUICK LINK, 9/32", SS               |
| 6     | 1   | QUICK LINK, 3/8"  | QUICK LINK, 3/8", SS                |
| 7     | 2   | F-QAB             | BOLT, QUICK ATTACH                  |