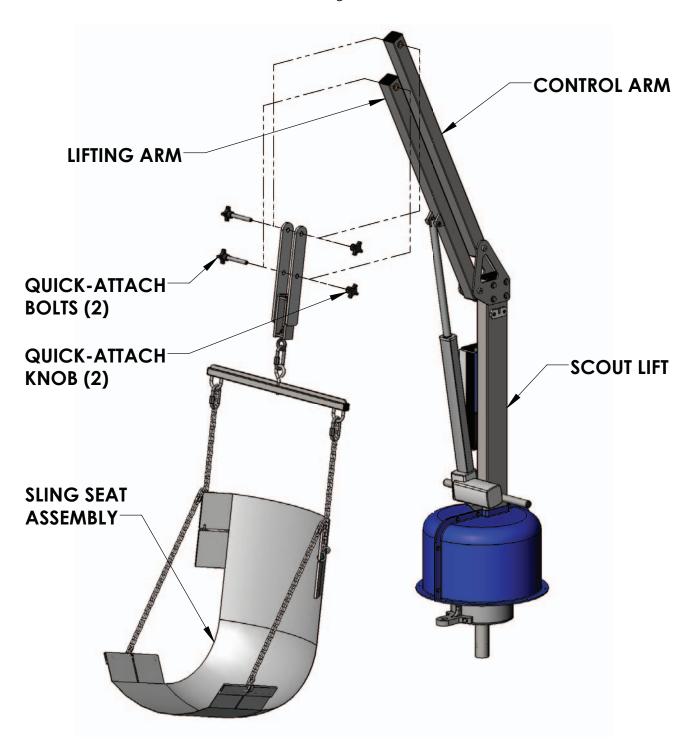

## **Scout Sling Attachment Instructions**

Attach the sling seat assembly to the lift by connecting the two (2) quick-attach bolts and knobs to the lifting arm and the control arm of the Scout lift. See the diagram below.