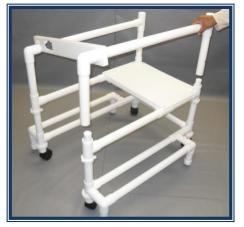

## STEP 10

SECURE FLAT GATE ON FRONT SIDE RAIL USING PILOT HOLE PROVIDED

### STEP 11

418-OR-3TW COMPLETELY ASSEMBLED

NOTE: CLAMP LOCKS CAN BE REMOVED TO ADJUST THE HEIGHTS ON THE WALKER.

NOTE: SECURE SAFETY BELT ON THE FRONT GATE AND SECURE SEAT CUSHION WITH VELCRO

NOTE: CASTERS/CLAMP LOCKING SYSTEM MUST BE CHECKED AND SECURED PRIOR TO USING 418-OR-3TW