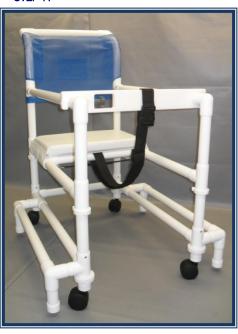

### STEP 11

418-OR-3TW COMPLETELY ASSEMBLED

NOTE: CLAMP LOCKS CAN BE REMOVED TO ADJUST THE HEIGHTS ON THE WALKER.

NOTE: SECURE SAFETY BELT ON THE FRONT GATE AND SECURE SEAT CUSHION WITH VELCRO

NOTE: CASTERS/CLAMP LOCKING SYSTEM MUST BE CHECKED AND SECURED PRIOR TO USING 418-OR-3TW