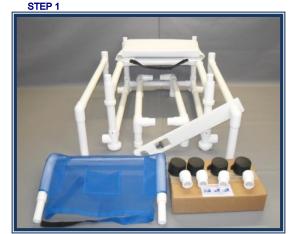

# IDENTIFY ALL COMPONENTS TO START ASSEMBLY PARTS INCLUDED FOR WALKER

- PARTIALLY ASSEMBLED FRAME.
- □ 4 CASTERS (2 WITH BRAKE & 2 NON BRAKE
- □ SIDE OUTRIGGERS WITH ANTI--TIPS--2
- □ SIDE RAILS--- 2 MAKE UP THE ARM SECTIONS
- □ SPRING LOADED FLAT GATE---1 IS CONNECTED TO ONE SIDE RAIL
- □ PVC BACK --1
- ☐ MESH SLING-- 1
- SEAT CUSHION--1
- SAFETY BELT-- 1
- CLAMP LOCKS FOR ADJUSTABLE HEIGHTS-- 4 PLACED ON BOTTOM FRAME
- REINFORCEMENT RINGS -- 4 ATTACHED TO BOTTOM FRAME IN CORNERS