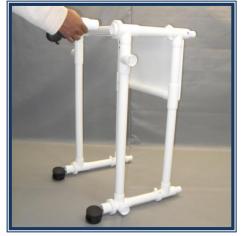

#### STEP 3

INSERT CASTERS --PLACE BRAKE WHEELS ON THE REAR OF THE WALKER

STEP 4

SECURE CASTERS WITH SCREWS PROVIDED USING PILOT HOLE AS REFERENCE