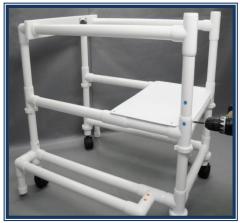

# IDENTIFY ALL COMPONENTS TO START ASSEMBLY PARTS INCLUDED FOR WALKER

- PARTIALLY ASSEMBLED FRAME.
- □ 4 CASTERS (2 WITH BRAKE & 2 NON BRAKE
- □ SIDE OUTRIGGERS WITH ANTI--TIPS--2
- □ SIDE RAILS--- 2 MAKE UP THE ARM SECTIONS
- □ SPRING LOADED FLAT GATE---1 IS CONNECTED TO ONE SIDE RAIL
- □ PVC BACK --1
- ☐ MESH SLING-- 1
- SEAT CUSHION--1
- SAFETY BELT-- 1
- CLAMP LOCKS FOR ADJUSTABLE HEIGHTS-- 4 PLACED ON BOTTOM FRAME
- REINFORCEMENT RINGS -- 4 ATTACHED TO BOTTOM FRAME IN CORNERS