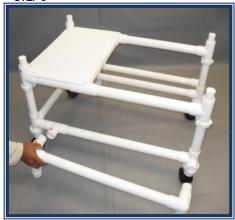

#### STEP 3

INSERT CASTERS --PLACE BRAKE WHEELS ON THE REAR OF THE WALKER

STEP 4

SECURE CASTERS WITH SCREWS PROVIDED USING PILOT HOLE AS REFERENCE

## STEP 5

INSERT OUTRIGGERS ON THE SIDE OF THE BOTTOM FRAME BY MATCHING COLOR CODED DOTS AND SECURE USING SCREWS PROVIDED USING PILOT HOLES AS REFERENCE

STEP 6

REMOVE SCREWS FROM AREA BY SEAT SECTION

**STEP 7-1** 