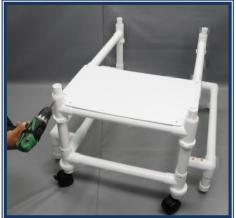

## STEP 5

INSERT OUTRIGGERS ON THE SIDE OF THE BOTTOM FRAME BY MATCHING COLOR CODED DOTS AND SECURE USING SCREWS PROVIDED USING PILOT HOLES AS REFERENCE

STEP 6

REMOVE SCREWS FROM AREA BY SEAT SECTION

**STEP 7-1** 

INSERT SIDE RAILS BY MATCHING COLOR CODED DOTS.

MJM International Corporation www.mjminternational.com

1-800-270-6199

Fax: (956) 781-5552 hmoroles@yahoo.com

REV. B Date: 17-02-11 Page 1 of 2