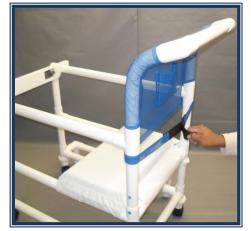

### STEP 8

INSERT MESH SLING WITH PVC BACK TOWARDS SEAT SECTION ON TOP OF SIDE RAILS, SECURE USING SCREWS PROVIDED AND PILOT HOLES AS REFERENCE.

## STEP 9

ADJUST MESH SLING AS NEEDED