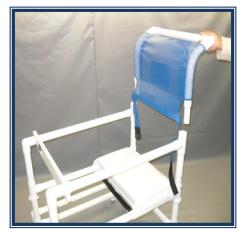

### STEP 8

INSERT MESH SLING WITH PVC BACK TOWARDS SEAT SECTION ON TOP OF SIDE RAILS, SECURE USING SCREWS PROVIDED AND PILOT HOLES AS REFERENCE.

## STEP 9

ADJUST MESH SLING AS NEEDED