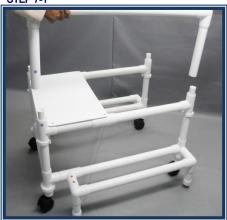

### **STEP 7-2**

INSERT SIDE RAILS BY MATCHING COLOR CODED DOTS .

### **STEP 7-3**

SECURE SIDE RAILS USING SCREWS PROVIDED AND PILOT HOLES AS REFERENCE

### STEP 8

INSERT MESH SLING WITH PVC BACK TOWARDS SEAT SECTION ON TOP OF SIDE RAILS, SECURE USING SCREWS PROVIDED AND PILOT HOLES AS REFERENCE.