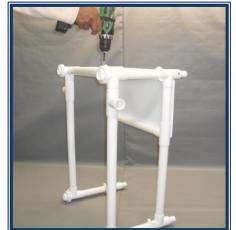

# **MJM INTERNATIONAL CORPORATION**

# 418-OR-3TW

## WARNING NOT SECURING ALL PARTS PROPERLY CAN CREATE A SERIOUS SAFETY HAZARD.

# IDENTIFY ALL COMPONENTS TO START ASSEMBLY PARTS INCLUDED FOR WALKER

- PARTIALLY ASSEMBLED FRAME.
- □ 4 CASTERS (2 WITH BRAKE & 2 NON BRAKE
- □ SIDE OUTRIGGERS WITH ANTI--TIPS--2
- □ SIDE RAILS--- 2 MAKE UP THE ARM SECTIONS
- □ SPRING LOADED FLAT GATE---1 IS CONNECTED TO ONE SIDE RAIL
- □ PVC BACK --1
- ☐ MESH SLING-- 1
- SEAT CUSHION--1
- SAFETY BELT-- 1
- CLAMP LOCKS FOR ADJUSTABLE HEIGHTS-- 4 PLACED ON BOTTOM FRAME
- REINFORCEMENT RINGS -- 4 ATTACHED TO BOTTOM FRAME IN CORNERS



NOTE: A PHILLIPS SCREWDRIVER OR A CORDLESS HAND DRILL IS REQUIRED TO TIGHTEN/SECURE ALL SCREWS.

### STEP 2



REMOVE SCREWS FROM REINFORCEMENT RINGS

#### STEP 3



INSERT CASTERS --PLACE BRAKE WHEELS ON THE REAR OF THE WALKER

STEP 4



SECURE CASTERS WITH SCREWS PROVIDED USING PILOT HOLE AS REFERENCE

## STEP 5



INSERT OUTRIGGERS ON THE SIDE OF THE BOTTOM FRAME BY MATCHING COLOR CODED DOTS AND SECURE USING SCREWS PROVIDED USING PILOT HOLES AS REFERENCE

STEP 6



REMOVE SCREWS FROM AREA BY SEAT SECTION

**STEP 7-1** 



INSERT SIDE RAILS BY MATCHING COLOR CODED DOTS.

MJM International Corporation www.mjminternational.com

1-800-270-6199

Fax: (956) 781-5552 hmoroles@yahoo.com

REV. B Date: 17-02-11 Page 1 of 2

# **MJM INTERNATIONAL CORPORATION**

# JM INTERNATIONAL COR 418-OR-3TW

### WARNING NOT SECURING ALL PARTS PROPERLY CAN CREATE A SERIOUS SAFETY HAZARD.

### **STEP 7-2**



INSERT SI