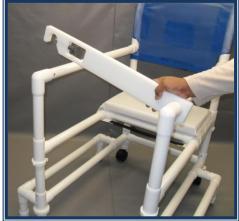

HOLES AS REFERENCE

STEP 6



REMOVE SCREWS FROM AREA BY SEAT SECTION

**STEP 7-1** 



INSERT SIDE RAILS BY MATCHING COLOR CODED DOTS.

MJM International Corporation www.mjminternational.com

1-800-270-6199

Fax: (956) 781-5552 hmoroles@yahoo.com

REV. B Date: 17-02-11 Page 1 of 2

# **MJM INTERNATIONAL CORPORATION**

# JM INTERNATIONAL COR 418-OR-3TW

### WARNING NOT SECURING ALL PARTS PROPERLY CAN CREATE A SERIOUS SAFETY HAZARD.

### **STEP 7-2**



INSERT SIDE RAILS BY MATCHING COLOR CODED DOTS .

### **STEP 7-3**



SECURE SIDE RAILS USING SCREWS PROVIDED AND PILOT HOLES AS REFERENCE

### STEP 8



INSERT MESH SLING WITH PVC BACK TOWARDS SEAT SECTION ON TOP OF SIDE RAILS, SECURE USING SCREWS PROVIDED AND PILOT HOLES AS REFERENCE.

## STEP 9



ADJUST MESH SLING AS NEEDED

## STEP 10



SECURE FLAT GATE ON FRONT SIDE RAIL USING PILOT HOLE PROVIDED

### STEP 11



418-OR-3TW COMPLETELY ASSEMBLED

NOTE: CLAMP LOCKS CAN BE REMOVED TO ADJUST THE HEIGHTS ON THE WALKER.

NOTE: SECURE SAFETY BELT ON THE FRONT GATE AND SECURE SEAT CUSHION WITH VELCRO

NOTE: CASTERS/CLAMP LOCKING SYSTEM MUST BE CHECKED AND SECURED PRIOR TO USING 418-OR-3TW

MJM International Corporation www.mjminternational.com

1-800-270-6199

Fax: (956) 781-5552 hmoroles@yahoo.com

REV. C Date: 17-02-11 Page 2 of 2