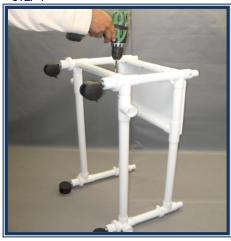

#### STEP 3

INSERT CASTERS --PLACE BRAKE WHEELS ON THE REAR OF THE WALKER

STEP 4

SECURE CASTERS WITH SCREWS PROVIDED USING PILOT HOLE AS REFERENCE